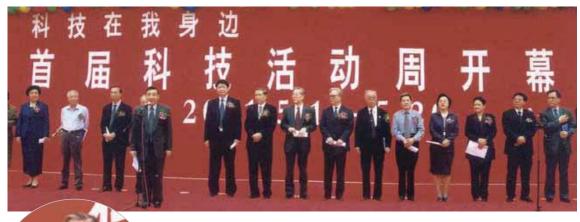

### 科技活动周开幕式

■ 全国人大常委会副委员长、中 国科协主席周光召在首届科技 活动周开幕式上讲话。

2001年科技活动周于5月14日在北京中山公园隆重开幕。全国人大常委会副委员长、中国科协主席周光召出席开幕式并发表讲话,科技活动周组委会成员单位的领导同志出席了开幕仪式并参加了现场举办的科技游园会。

■ 科技部部长徐冠华介绍首届■ 科技活动周情况。

■ 全国人大常委会副委员长、中国科协主席 ■ 周光召作"科技形势报告"。